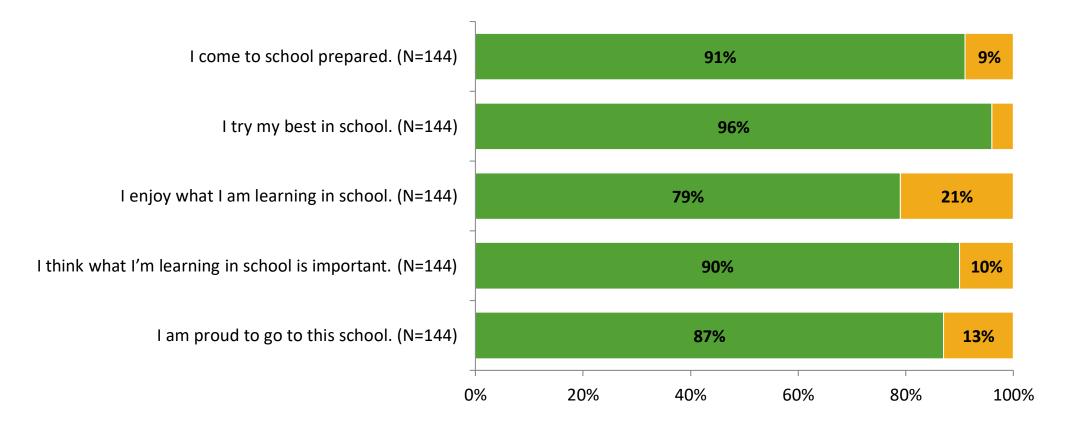

# **Overall Engagement (Continued)**

Thinking about how you feel/act most of the time, are the following statements true or false?

True False