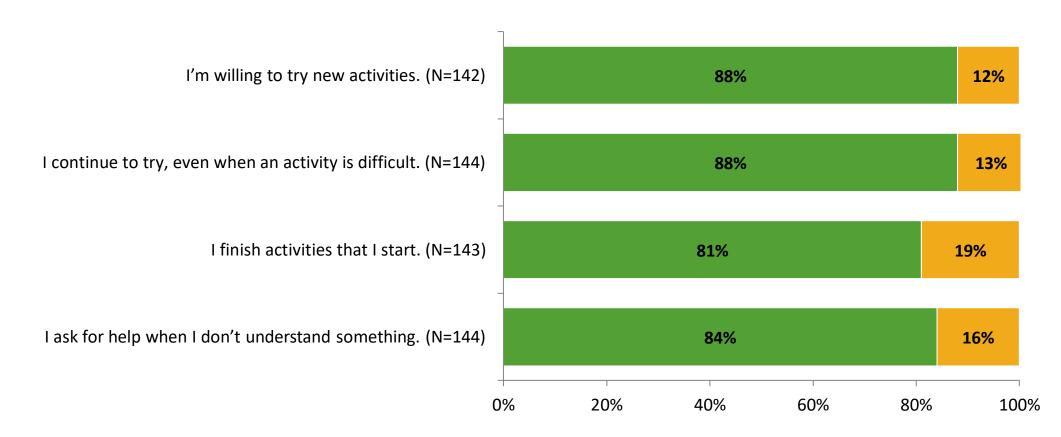

s<br>(N) | Response Rate | Total Responses |
|---------------------|-------------------------------------------|----------------------------|---------------|-----------------|
| Elementary Students | 229                                       | 144                        | 63%           | 144             |



# **Overall Engagement**





# **Overall Engagement (Continued)**

Thinking about how you feel/act most of the time, are the following statements true or false?





True False

### **Like School**

Thinking about how you feel/act most of the time, is the following statement true or false?



Generally, I like school. (N=138)

# **Class Experience**



### **Student Experience**





# **Academic Support**





### Relevance





#### Involvement





# Self-Management





### Grit





#### Acceptance





## **Relationships with Peers**





### **Relationships with Adults in School**







Follow us on Twitter: @k12insight

www.k12insight.com