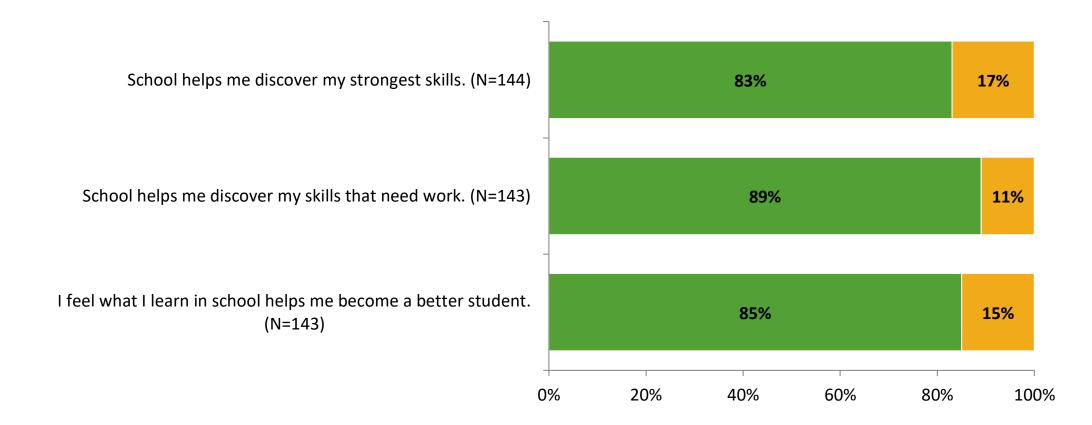

**Participation**

| Responding Group    | Number of Invitations<br>Delivered (NMax) | Number of Responses<br>(N) | Response Rate | Total Responses |
|---------------------|-------------------------------------------|----------------------------|---------------|-----------------|
| Elementary Students | 229                                       | 144                        | 63%           | 144             |



# **Overall Engagement**





# **Overall Engagement (Continued)**

Thinking about how you feel/act most of the time, are the following statements true or false?





True False

### **Like School**

Thinking about how you feel/act most of the time, is the following statement true or false?



Generally, I like school. (N=138)

# **Class Experience**



### **Student Experience**





# **Academic Support**





### Relevance





#### Involvement





# Self-Management





### Grit





#### Acceptance





## **Relationships with Peers**





### **Relationships with Adults in School**







Follow us on Twitter: @k12insight

www.k12insight.com