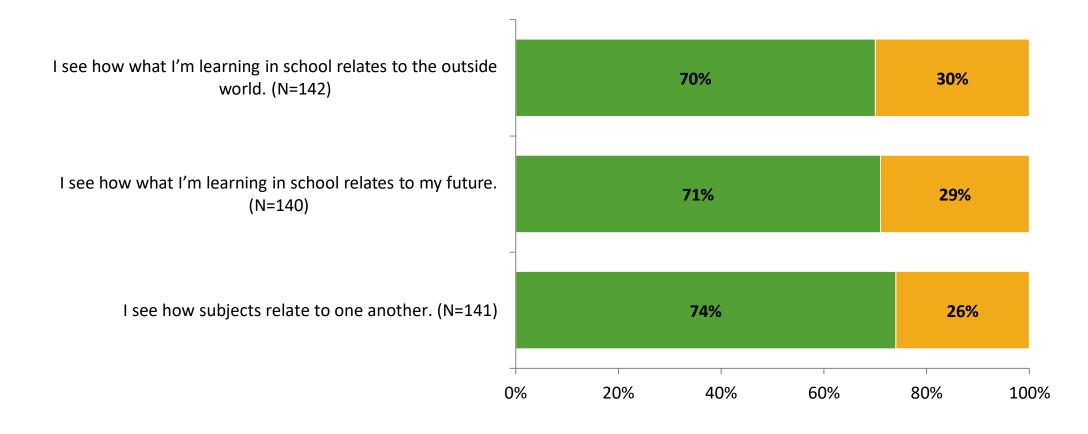

ber of Invitations<br>Delivered (NMax) | Number of Responses<br>(N) | Response Rate | Total Responses |
|---------------------|-------------------------------------------|----------------------------|---------------|-----------------|
| Elementary Students | 229                                       | 144                        | 63%           | 144             |



# **Overall Engagement**





# **Overall Engagement (Continued)**

Thinking about how you feel/act most of the time, are the following statements true or false?





True False

### **Like School**

Thinking about how you feel/act most of the time, is the following statement true or false?



Generally, I like school. (N=138)

# **Class Experience**



### **Student Experience**





# **Academic Support**





### Relevance





#### Involvement





# Self-Management





### Grit





#### Acceptance





## **Relationships with Peers**





### **Relationships with Adults in School**







Follow us on Twitter: @k12insight

www.k12insight.com