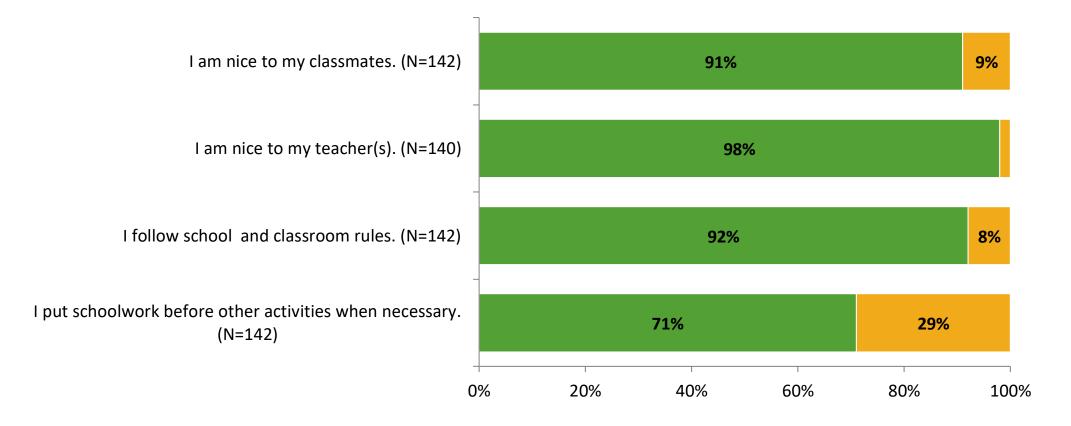

er of Responses<br>(N) | Response Rate | Total Responses |
|---------------------|-------------------------------------------|----------------------------|---------------|-----------------|
| Elementary Students | 229                                       | 144                        | 63%           | 144             |



# **Overall Engagement**





# **Overall Engagement (Continued)**

Thinking about how you feel/act most of the time, are the following statements true or false?





True False

### **Like School**

Thinking about how you feel/act most of the time, is the following statement true or false?



Generally, I like school. (N=138)

# **Class Experience**



### **Student Experience**





# **Academic Support**





### Relevance





#### Involvement





# Self-Management





### Grit





#### Acceptance





## **Relationships with Peers**





### **Relationships with Adults in School**







Follow us on Twitter: @k12insight

www.k12insight.com