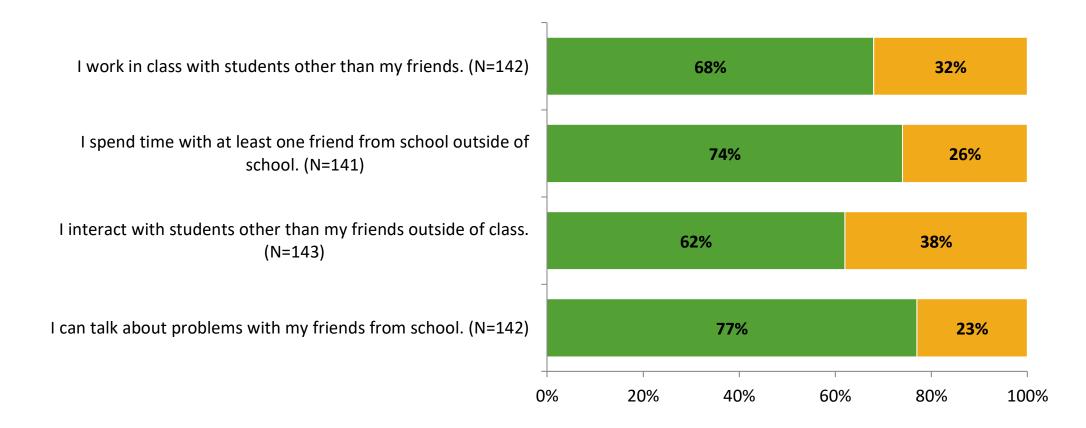

---------|-------------------------------------------|----------------------------|---------------|-----------------|
| Elementary Students | 229                                       | 144                        | 63%           | 144             |



# **Overall Engagement**





# **Overall Engagement (Continued)**

Thinking about how you feel/act most of the time, are the following statements true or false?





True False

### **Like School**

Thinking about how you feel/act most of the time, is the following statement true or false?



Generally, I like school. (N=138)

# **Class Experience**



### **Student Experience**





# **Academic Support**





### Relevance





#### Involvement





# Self-Management





### Grit





#### Acceptance





## **Relationships with Peers**





### **Relationships with Adults in School**







Follow us on Twitter: @k12insight

www.k12insight.com