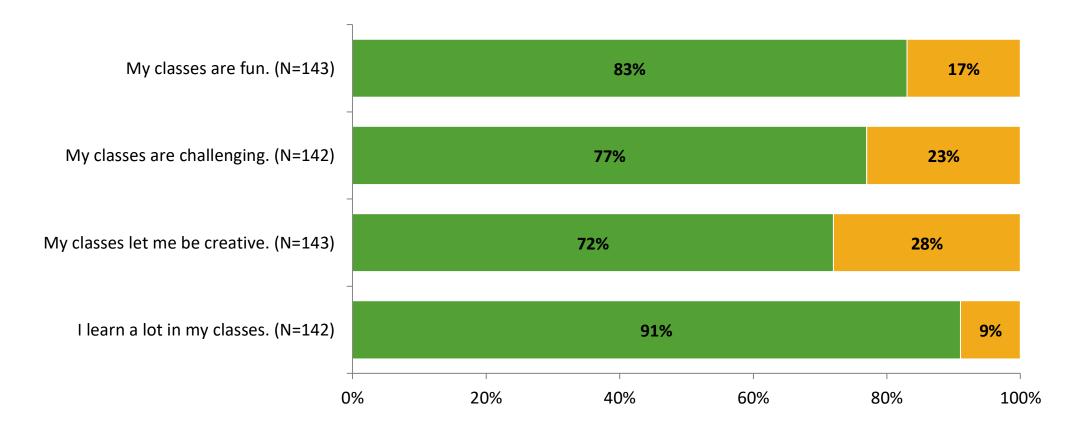

2021-2022 School Year





# **Participation**

| Responding Group    | Number of Invitations<br>Delivered (NMax) | Number of Responses<br>(N) | Response Rate | Total Responses |
|---------------------|-------------------------------------------|----------------------------|---------------|-----------------|
| Elementary Students | 229                                       | 144                        | 63%           | 144             |



# **Overall Engagement**





# **Overall Engagement (Continued)**

Thinking about how you feel/act most of the time, are the following statements true or false?





True False

### **Like School**

Thinking about how you feel/act most of the time, is the following statement true or false?



Generally, I like school. (N=138)

# **Class Experience**



### **Student Experience**





# **Academic Support**





### Relevance





#### Involvement





# Self-Management





### Grit





#### Acceptance





## **Relationships with Peers**





### **Relationships with Adults in School**







Follow us on Twitter: @k12insight

www.k12insight.com