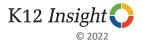

of Responses<br>(N) | Response Rate | Total Responses |
|---------------------|-------------------------------------------|----------------------------|---------------|-----------------|
| Elementary Students | 229                                       | 144                        | 63%           | 144             |



# **Overall Engagement**





# **Overall Engagement (Continued)**

Thinking about how you feel/act most of the time, are the following statements true or false?





True False

### **Like School**

Thinking about how you feel/act most of the time, is the following statement true or false?



Generally, I like school. (N=138)

# **Class Experience**



### **Student Experience**





# **Academic Support**





### Relevance





#### Involvement





# Self-Management





### Grit





#### Acceptance





## **Relationships with Peers**





### **Relationships with Adults in School**







Follow us on Twitter: @k12insight

www.k12insight.com