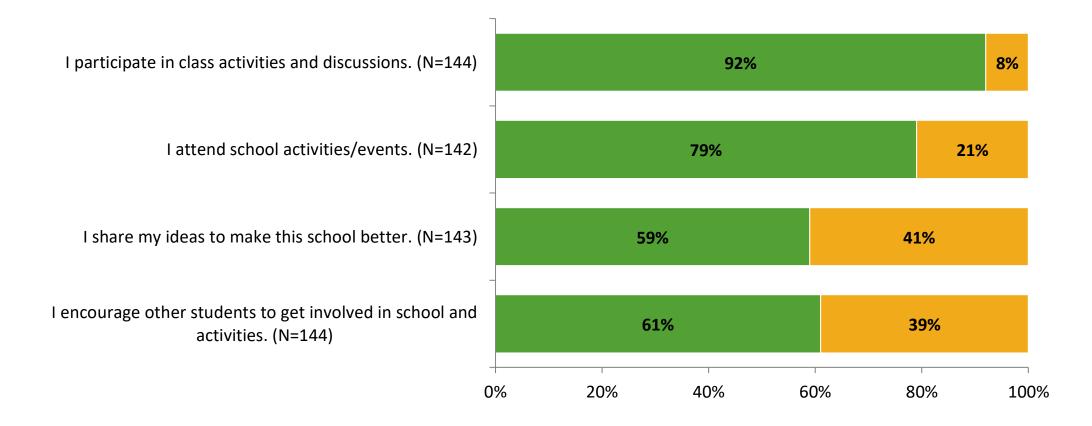

Delivered (NMax) | Number of Responses<br>(N) | Response Rate | Total Responses |
|---------------------|-------------------------------------------|----------------------------|---------------|-----------------|
| Elementary Students | 229                                       | 144                        | 63%           | 144             |



# **Overall Engagement**





# **Overall Engagement (Continued)**

Thinking about how you feel/act most of the time, are the following statements true or false?





True False

### **Like School**

Thinking about how you feel/act most of the time, is the following statement true or false?



Generally, I like school. (N=138)

# **Class Experience**



### **Student Experience**





# **Academic Support**





### Relevance





#### Involvement





# Self-Management





### Grit





#### Acceptance





## **Relationships with Peers**





### **Relationships with Adults in School**







Follow us on Twitter: @k12insight

www.k12insight.com